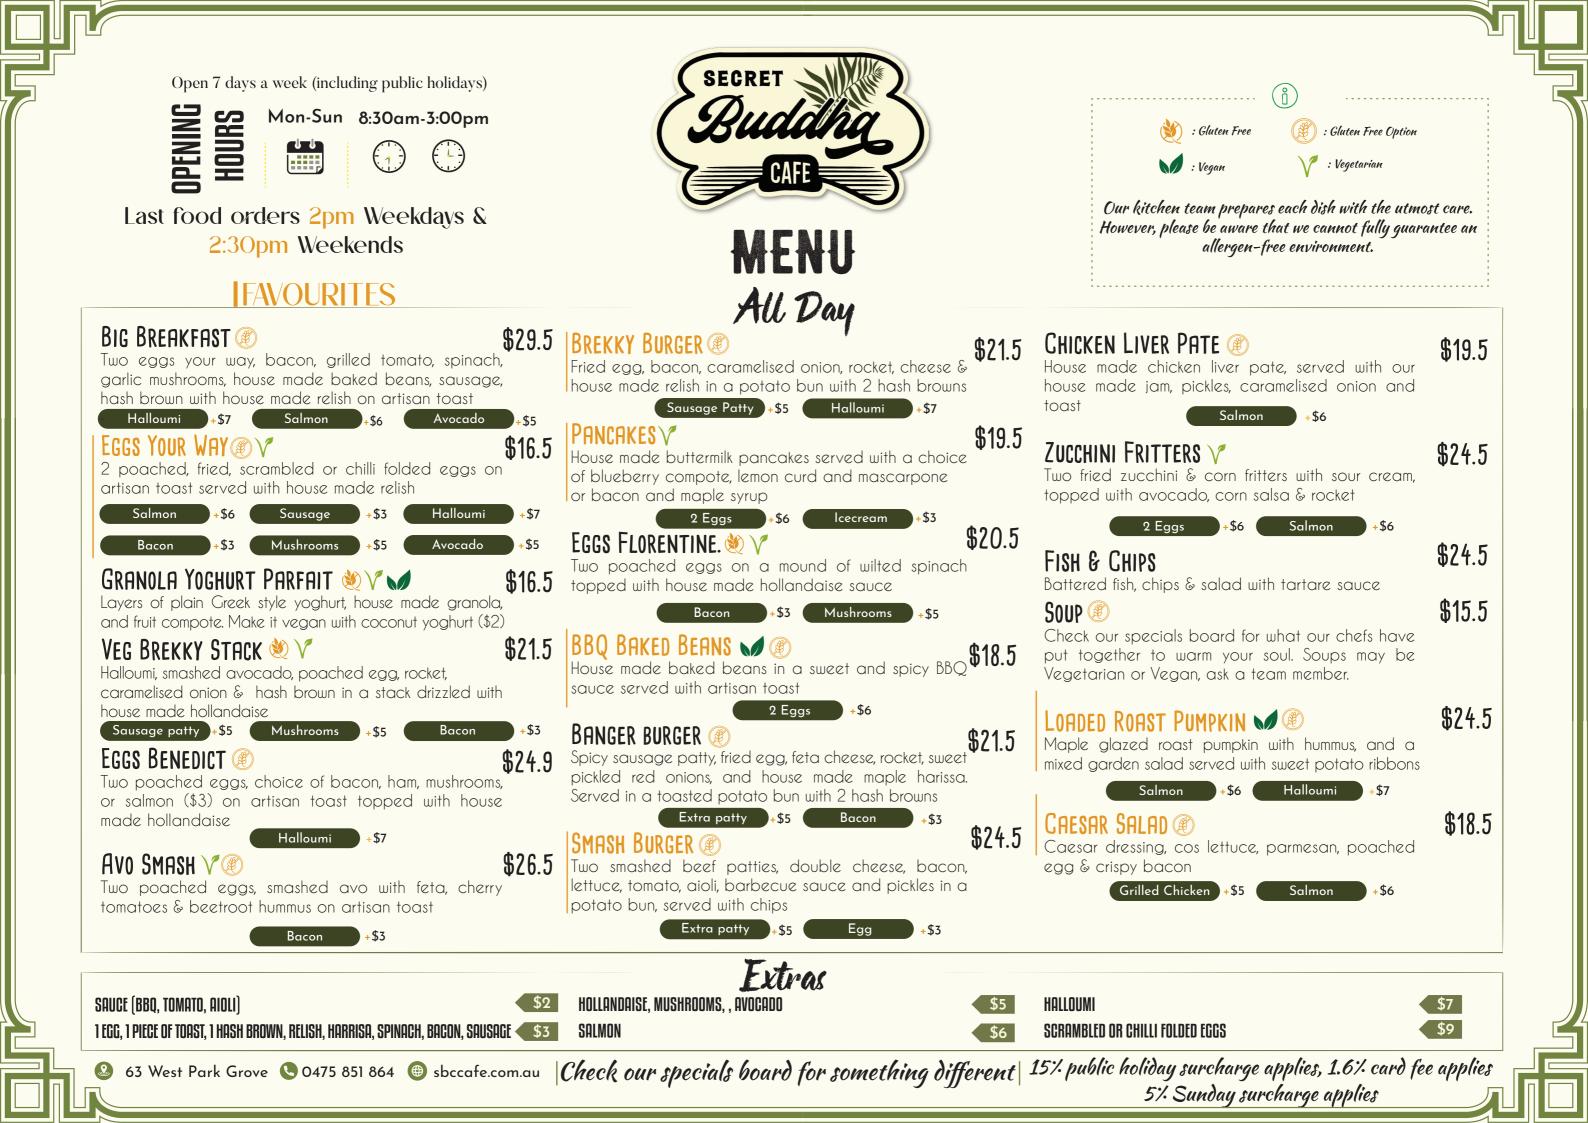

| Little Buddhas<br>PANCAKES V<br>2 pancakes served with ice cream & blueberry<br>EGG & BACON (<br>1 egg & 1 bacon rasher on toast<br>GRANOLA YOGHURT PARFAIT (<br>Creek style yoghurt, granola, and fruit compo                                                                                                                   | \$14.5<br>\$14.5                                                                                                                        | BABY CHINO                                                                                                                                                                                                | <b>SM LG</b><br>\$2.7                                                                                                                                                                                                                                                                                                                                                                                                                                                                                                                                                                                                                                                                                                                                                                                                                                                                                                                                                                                                                                                                                                                                                                                                                                                                                                                                                                                                                                                                                                                                                                                                                                                                                                                                              | JUICE<br>Carrot apple & gi<br>apple, orange, apple<br>Sparkling apple, spa<br>HARTZ<br>Lemon lime & bitte<br>creaming soda, cola                                                                                                                                                                                                                                                   |
|----------------------------------------------------------------------------------------------------------------------------------------------------------------------------------------------------------------------------------------------------------------------------------------------------------------------------------|-----------------------------------------------------------------------------------------------------------------------------------------|-----------------------------------------------------------------------------------------------------------------------------------------------------------------------------------------------------------|--------------------------------------------------------------------------------------------------------------------------------------------------------------------------------------------------------------------------------------------------------------------------------------------------------------------------------------------------------------------------------------------------------------------------------------------------------------------------------------------------------------------------------------------------------------------------------------------------------------------------------------------------------------------------------------------------------------------------------------------------------------------------------------------------------------------------------------------------------------------------------------------------------------------------------------------------------------------------------------------------------------------------------------------------------------------------------------------------------------------------------------------------------------------------------------------------------------------------------------------------------------------------------------------------------------------------------------------------------------------------------------------------------------------------------------------------------------------------------------------------------------------------------------------------------------------------------------------------------------------------------------------------------------------------------------------------------------------------------------------------------------------|------------------------------------------------------------------------------------------------------------------------------------------------------------------------------------------------------------------------------------------------------------------------------------------------------------------------------------------------------------------------------------|
| CHICKEN NUGGETS & CHIPS<br>CHEESEBURGER & CHIPS<br>BOWL OF CHIPS V                                                                                                                                                                                                                                                               | \$14.5<br>\$14.5<br>\$6                                                                                                                 | espresso<br>Piccolo<br>Long black                                                                                                                                                                         | \$4.2<br>\$4.2<br>\$4.5 \$5                                                                                                                                                                                                                                                                                                                                                                                                                                                                                                                                                                                                                                                                                                                                                                                                                                                                                                                                                                                                                                                                                                                                                                                                                                                                                                                                                                                                                                                                                                                                                                                                                                                                                                                                        | KOMBUCHA<br>Mixed berry, peach,<br>GINGER BEER                                                                                                                                                                                                                                                                                                                                     |
| Bakes<br>SCONES<br>Served with your choice of butter, jam or jam & cream<br>BANANA BREAD<br>BROWNIE<br>COOKIE<br>COOKIE<br>COOKIE<br>COOKIE<br>CHEESECAKE SPECIAL<br>CARROT CAKE<br>SAVOURY MUFFIN<br>SWEET MUFFIN<br>VEGAN CAKE SPECIAL<br>HAM & CHEESE CROISSANT<br>FRUIT TOAST<br>Fruit toast served with butter & house made | ONE TWO<br>\$6 \$10<br>\$9 \$16<br>\$8<br>\$4.5<br>\$8.5<br>\$8.5<br>\$8<br>\$7<br>\$7<br>\$7<br>\$7<br>\$7.5<br>\$9.5<br>\$9.5<br>\$10 | LATTE<br>GAPPUCCINO<br>FLAT WHITE<br>MOCHA<br>SPICED CHAI LATTE<br>MACCHIATO<br>DIRTY CHAI<br>HOT CHOCOLATE<br>ICED COFFEE<br>ICED COFFEE<br>ICED CHOCOLATE<br>ICED MOCHA<br>COLD BREW LATTE<br>COLD BREW | \$5 \$6<br>\$5 \$6<br>\$6 \$5 \$6<br>\$6 \$5 \$6 | Bundaberg ginger b<br>BOTTLED WATER<br>SPIDER<br>Your choice of Hartz<br>MILKSHAKE<br>Chocolate, strawberr<br>SMOOTHIE<br>Banana strawberry, m<br>SPARKLING ICED TH<br>Lemon, peach, tropic<br>SPARKLING WATER<br>FREAKSHAKE<br>Biscoff<br>Biscoff milkshake, ice cre<br>caramel drizzle, biscoff ci<br>Chocolate brownie<br>Chocolate milkshake, ice<br>brownie, chocolate drizzl |
| Wine<br>Sauvignon blanc                                                                                                                                                                                                                                                                                                          |                                                                                                                                         | HOT +\$.5 COLD +\$1<br>OAT, ALMOND, SOY, LACTOSE FREE                                                                                                                                                     |                                                                                                                                                                                                                                                                                                                                                                                                                                                                                                                                                                                                                                                                                                                                                                                                                                                                                                                                                                                                                                                                                                                                                                                                                                                                                                                                                                                                                                                                                                                                                                                                                                                                                                                                                                    | Cafe Canine Dog C<br>Puppachino                                                                                                                                                                                                                                                                                                                                                    |
| CHARDONNAY<br>MOSCATO<br>BRUT CUVEE<br>SHIRAZ<br>MERLOT                                                                                                                                                                                                                                                                          | \$9<br>\$9<br>\$9<br>\$9<br>\$9<br>\$9<br>\$9<br>\$9                                                                                    |                                                                                                                                                                                                           | GREEN<br>GREEN<br>CHAMOMILE,<br>EMONGRASS & GINGER<br>BYRON CHAI INFUSED                                                                                                                                                                                                                                                                                                                                                                                                                                                                                                                                                                                                                                                                                                                                                                                                                                                                                                                                                                                                                                                                                                                                                                                                                                                                                                                                                                                                                                                                                                                                                                                                                                                                                           | Pale Ale<br>Boags premium<br>Cascade premium<br>Alcoholic Cider<br>Heaps Normal XPA (                                                                                                                                                                                                                                                                                              |

Γ

| Cold \$6<br>ginger, apple & blackcurrant,<br>ble & mango, green \$6<br>arkling blackcurrant \$6<br>ters. raspberry, lemonade, lime, |  |
|-------------------------------------------------------------------------------------------------------------------------------------|--|
| ginger, apple & blackcurrant,<br>ble & mango, green<br>arkling blackcurrant<br>ters. raspberry, lemonade, lime,                     |  |
| ginger, apple & blackcurrant,<br>ble & mango, green<br>arkling blackcurrant<br>fers. raspberry, lemonade, lime,                     |  |
| arkling blackcurrant<br>\$6<br>ters. raspberry, lemonade, lime,                                                                     |  |
| ters. raspberry, lemonade, lime,                                                                                                    |  |
|                                                                                                                                     |  |
| a, soda<br><b>\$7</b><br>h, raspberry lemonade                                                                                      |  |
| beer \$6                                                                                                                            |  |
| \$3                                                                                                                                 |  |
| tz soft drink with ice cream                                                                                                        |  |
| erry, vanilla, caramel <b>\$7</b><br><b>\$9.5</b>                                                                                   |  |
| mango punch, tropical green                                                                                                         |  |
| TEA \$6<br>ical, mango                                                                                                              |  |
| R \$7                                                                                                                               |  |
| rream, whipped cream, biscoff biscuits,<br>crumb                                                                                    |  |
| e<br>ce cream, whipped cream, chocolate<br>zzle                                                                                     |  |
| <b>DOG MENU</b><br>CHEW \$4.5<br>\$2.7                                                                                              |  |
| <b>Beer &amp; Cider</b> \$10<br>\$8.5<br>\$7.5<br>\$10                                                                              |  |
| (NON ALCOHOLIC) \$7                                                                                                                 |  |